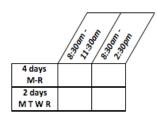

- Half day runs from 8:30 AM 11:30 AM.
- Full day runs from 8:30 AM 2:30 PM.
- 2 days per week choose your days.
- 4 days per week includes Monday Thursday.

Please indicate by checking the box for the days and weeks you wish to enroll your child in the 2015 Seaside Summer Enrichment Program.