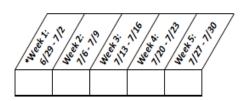

Please indicate by checking the box for the days and weeks you wish to enroll your child in the 2015 Seaside Summer Enrichment Program.